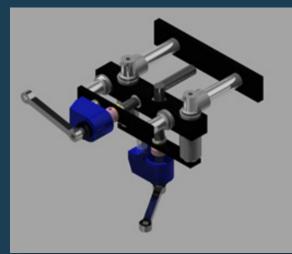

## DELUXE ADJUSTERS

Make changeovers between container sizes faster by upgrading your timing screw drive units with Morrison Deluxe Adjusters. Deluxe Adjusters allow for tool-less adjustment of timing screw centerlines through use of numerical counters for repeat set ups.

## **KEY FEATURES**

- Precise in and out adjustment
- 2 Precise up and down adjustment
- 3 Anodized aluminium construction
- 4 Stainless steel construction
- 5 Numerical counters for repeatable setup
- Oversized adjusters to accommodate large diameter timing screws