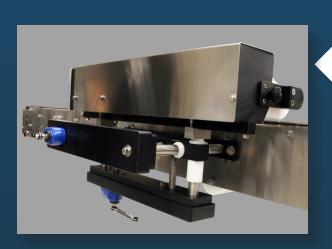

## DELUXE ADJUSTERS

Make changeovers between container sizes faster by upgrading your timing screw drive units with Morrison Deluxe Adjusters. Deluxe Adjusters allow for tool-less adjustment of timing screw centerlines through use of numerical counters for repeat set ups.

## **KEY FEATURES**

- Precise in and out adjustment
- 2 Precise up and down adjustment
- 3 Anodized aluminium construction
- 4 Stainless steel construction
- 5 Numerical counters for repeatable setup
- Oversized adjusters to accommodate large diameter timing screws