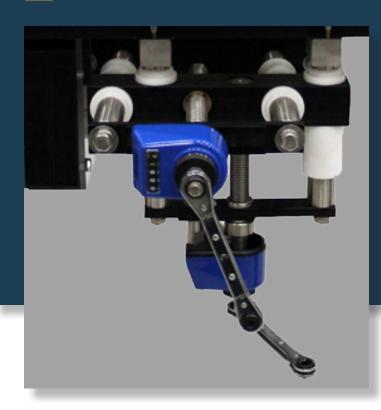

## DELUXE ADJUSTERS

Make changeovers between container sizes faster by upgrading your timing screw drive units with Morrison Deluxe Adjusters. Deluxe Adjusters allow for tool-less adjustment of timing screw centerlines through use of numerical counters for repeat set ups.

## **KEY FEATURES**

- Precise in and out adjustment
- 2 Precise up and down adjustment
- 3 Anodized aluminium construction
- 4 Stainless steel construction
- 5 Numerical counters for repeatable setup
- Oversized adjusters to accommodate large diameter timing screws