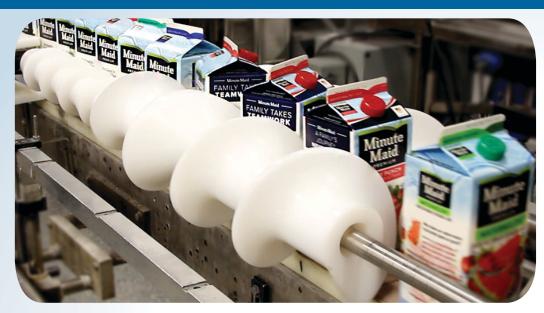

#### **APPLICATIONS**

Morrison designs and manufactures a wide range of timing screws to handle a variety of line functions, including:

- Dwell (sleeve labeler)
- Meter/Space (inspection machine)
- Double Flight
- Turning (end of line equipment)
- Combine/Divide (variety pack)
- Transfer
- Group (bundlers and cartoners)
- Starwheel Feeding (continuous motion)
- Random Feed
- ...and many more applications

## **WE PROVIDE**

- Smoother feeding
- Lower noise level
- Back pressure control
- Stonger label preservation
- Longer life