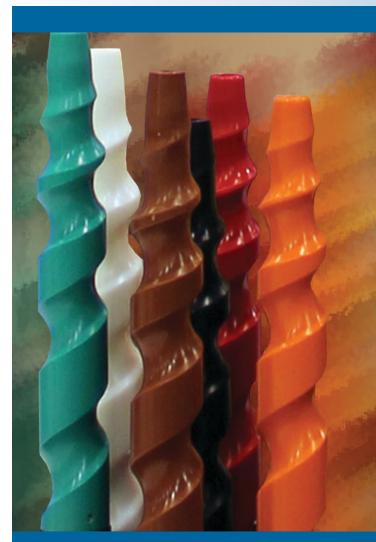

# **COLOR CODED FOR QUICK, EASY CHANGEOVER**

Production downtime costs money! To reduce changeover times, Morrison timing screws are manufactured with color coding.

## STOCK COLORS

custom colors also available