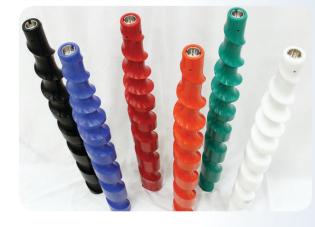

# LARGEST TIMING SCREW PROVIDER

# **CUSTOMIZED TIMING SCREWS MEETING YOUR DEMANDS**

Our engineers work with you to find the best solution to meet your needs. With state-of-the-art production techniques, we maintain tolerances to minimize noise and reduce costly downtime.

# **COLOR CODED FOR QUICK, EASY CHANGEOVER**

Production downtime costs money! To reduce changeover times, Morrison timing screws are manufactured with color coding.