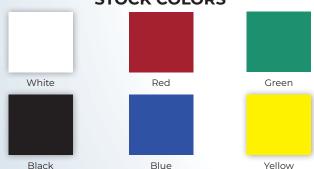

#### COLOR CODED FOR QUICK, EASY CHANGEOVER

Production downtime costs money!

To reduce changeover times, Morrison change parts are manufactured with color coding.

### **STOCK COLORS**

custom colors also available