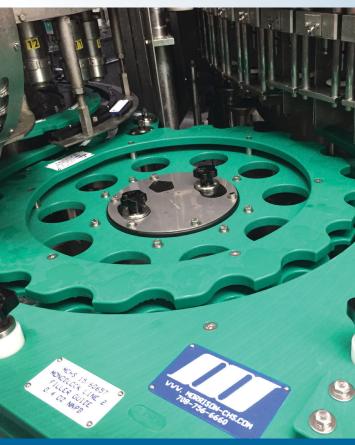

### PARTS TAILORED FOR YOUR UNIQUE NEEDS

### PARTS AS UNIQUE AS YOUR CONTAINER

Each machine is measured prior to design the first time Morrison manufactures parts for a system. This measure confirms mounting locations, interferences, and pitch for YOUR specific application.