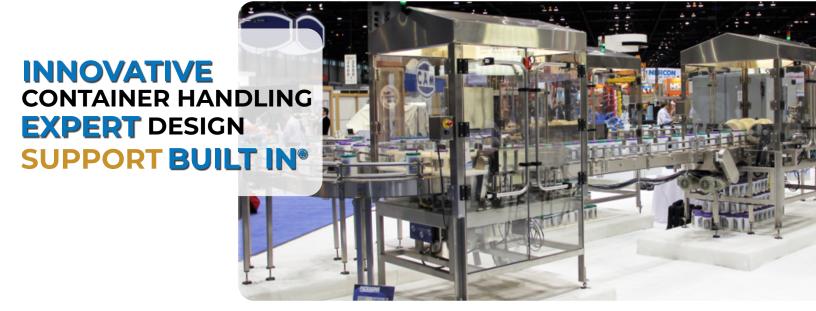

## **Morrison Solution:**

In this system, Morrison divides, cross lanes, and combines wet wipe containers for packaging. This full solution was designed by Morrison engineers and integrated for the customer.

Each application is a separate assembly, and all of them are build into one complete turnkey solution. For cross laning, photoeyes were integrated into the controls system.

Containers are accepted from a de-palletizer discharge conveyor into this system.