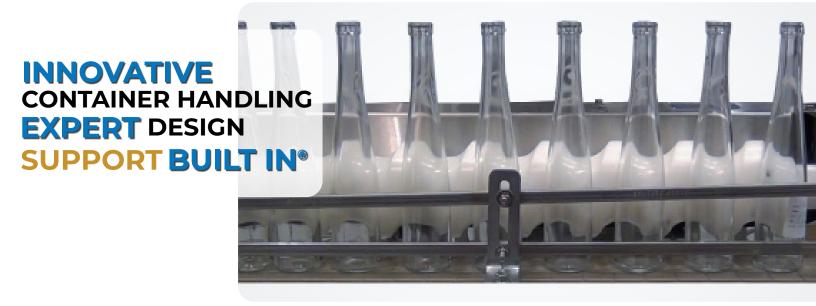

## **Morrison Solution:**

Our container handling experts designed a custom timing screw drive unit to accept full wine bottles from a backlog while keeping positive control of the container. The wine bottle fits directly into the pocket of the screw, bringing more stability to the line.

Our container handling experts also control the container at the proper centerline to create positive control of the container. The containers were metered with consistent spacing for the downstream operation.