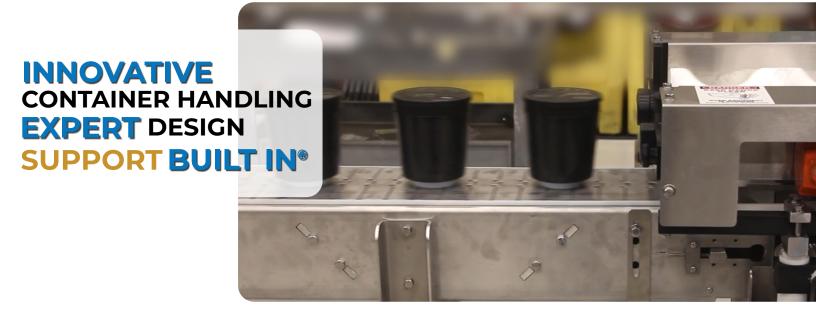

## **Customer Container Handling Challenge:**

Round tubs of tobacco need to be placed onto a puck conveyor for under-wrap sleeving.

## **Morrison Solution:**

We designed a dual timing screw drive unit that accepts the full tubs of tobacco from a backlog and places them onto a puck conveyor at a 7.50" pitch to fully sleeve the product while on this conveyor.

The benefit of using a timing screw in this application is that the screws consistently present and place the containers onto the puck and are synchronized to the puck conveyor.

Construction: Black Anodized Aluminum