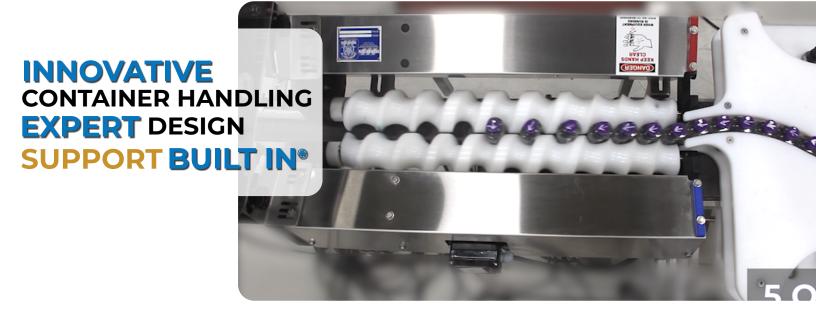

## Morrison Dual Turning Custom Drive Assembly

INDUSTRY: Personal Care OPERATING SPEED: 140 to 180 CPM CONTAINER: 2.5oz and 5oz

## **Morrison Solution:**

Our solution is a dual timing screw drive system that turns the containers 180 degrees, bump leading to bump trailing, through the screws. The footprint of this system is small in order to accommodate the space constraints.

The system was equipped with "NO TOOLS" Quick Change timing screws to run the 2.5oz container size as well at the 5oz container size on the same system.

Construction: Black Anodized Aluminum