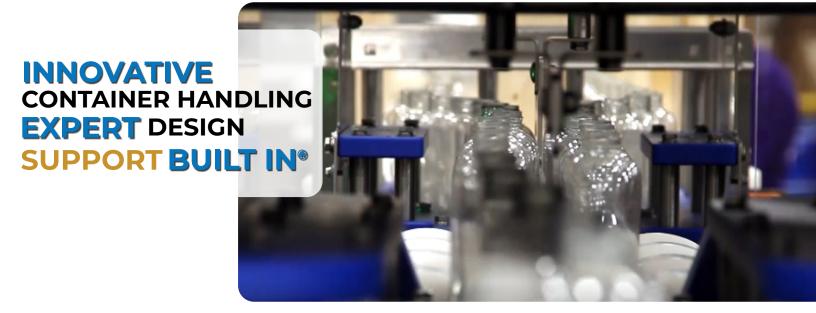

## **Morrison Solution:**

This system accepts two lanes of product from backlog and merges them into a single lane. The screws combine each lane and discharge them with a staggered pitch so two lanes can effectively become one.

This system can start and stop based on backlog conditions.

Morrison deluxe adjusters allow for quick set ups between different screw and container sizes. "No Tools" Quick Change allows changeover in a snap.