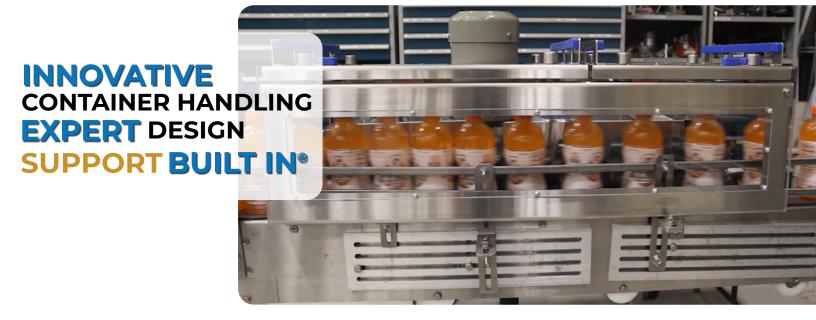

## Morrison High Speed Metering Custom Drive Assembly

INDUSTRY: Beverage OPERATING SPEED: 600 CPM CONTAINER: 28 oz Sports Drink

## **Customer Container Handling Challenge:**

While running at a high speed, these containers need to be spaced to allow adequate room for sleeving.

## **Morrison Solution:**

This is a repeat system Morrison engineers for our customer. Our screws positively control the sports drinks at a high speeds of 600 CPM, metering them with the correct spacing so the sleeving application can apply the sleeve.